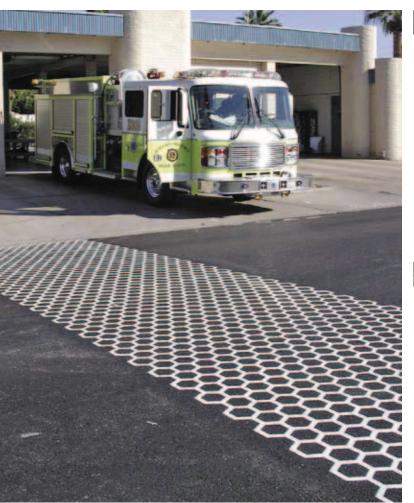

### Scottsdale, Arizona

**DuraTherm Reduces Emergency Response Risk** 

Traffic backup in front of the fire hall's entrance, from a major intersection just 75 feet away, was putting emergency response at risk. Existing "keep clear" signage was not preventing the problem. Scottsdale's Capital Improvements Manager (CIP) recommended DuraTherm's use in conjunction with further signage to solve the problem. The city traffic engineer was amazed at how fast and easy DuraTherm installs. All are pleased with the outcome.