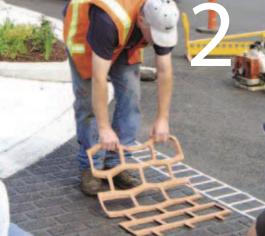

In technical terms, a specialized pavement heater (shown on right) gently softens the existing asphalt. Templates, in the chosen decorative pattern, are pressed into the surface. Pre-cut sections of DuraTherm are then set into these impressions and the specialized pavement heater is used again to fuse DuraTherm to the asphalt surface. The result is a surface that is integral and completely flush with the asphalt.