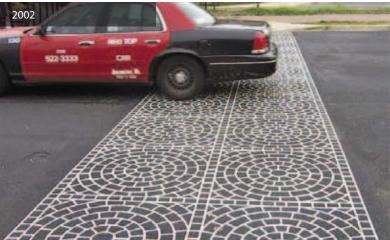

### Arlington, Virginia

Durability Passes with Flying Colors in Northeast Winter Condition Torture Test

After a three-year development and test period, DuraTherm was introduced to the market through a series of installations across North America in 2002. One of those original installations was a crosswalk at a high traffic intersection in Arlington, Virginia. Into its third season this high traffic DuraTherm crosswalk continues to perform flawlessly.