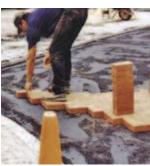

## **Installation Process**

DuraTherm means fast installation. Crosswalks can be installed at night and can be ready for traffic in as little as 90 minutes per lane.

Installations are performed by Licensed DuraTherm Applicators
— owners and employees of professional paving and construction
companies who are trained and certified for this specific technology.

In technical terms, a specialized pavement heater (shown on right) gently softens the existing asphalt. Templates, in the chosen decorative pattern, are pressed into the surface. Pre-cut sections of DuraTherm are then set into these impressions and the specialized pavement heater is used again to fuse DuraTherm to the asphalt surface. The result is a surface that is integral and completely flush with the asphalt.