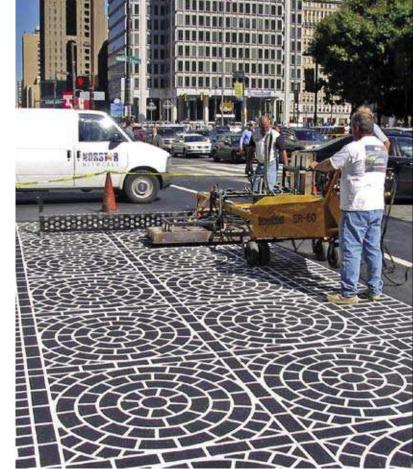

## **Installation Process**

DuraTherm means fast installation. Crosswalks can be installed at night and can be ready for traffic in as little as 90 minutes per lane.

Installations are performed by Licensed DuraTherm Applicators
— owners and employees of professional paving and construction
companies who are trained and certified for this specific technology.

In technical terms, a specialized pavement heater (shown on right) gently softens the existing asphalt. Templates, in the chosen decorative pattern, are pressed into the surface. Pre-cut sections of DuraTherm are then set into these impressions and the specialized pavement heater is used again to fuse DuraTherm to the asphalt surface. The result is a surface that is integral and completely flush with the asphalt.