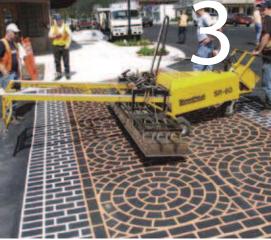

In technical terms, a specialized pavement heater (shown on right) gently softens the existing asphalt. Templates, in the chosen decorative pattern, are pressed into the surface. Pre-cut sections of DuraTherm are then set into these impressions and the specialized pavement heater is used again to fuse DuraTherm to the asphalt surface. The result is a surface that is integral and completely flush with the asphalt.