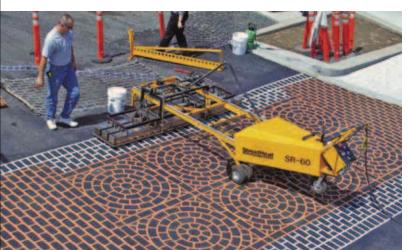

In technical terms, a specialized pavement heater (shown on right) gently softens the existing asphalt. Templates, in the chosen decorative pattern, are pressed into the surface. Pre-cut sections of DuraTherm are then set into these impressions and the specialized pavement heater is used again to fuse DuraTherm to the asphalt surface. The result is a surface that is integral and completely flush with the asphalt.