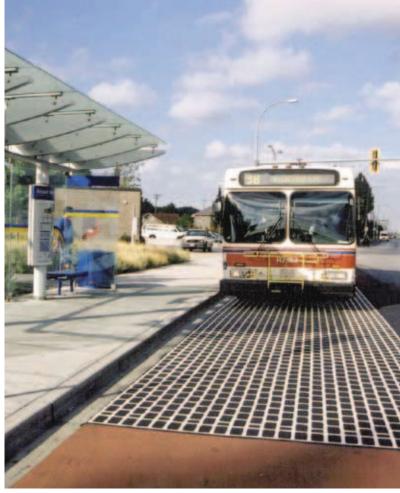

### Vancouver, Canada

BC Transit Authority (TransLink) Enhances Bus Loop

Both StreetPrint coatings and DuraTherm were used to minimize the number of private vehicles entering the bus loop area. The TransLink Traffic Engineer for Implementation Planning says, "[DuraTherm] has improved the delineation at the entrance of the bus loop and increased the appearance of the roadway as a designated area." Also that, "a survey shows that the number of [car] violators in the bus loop has decreased." Furthermore, TransLink has said that product performance has exceeded expectation.