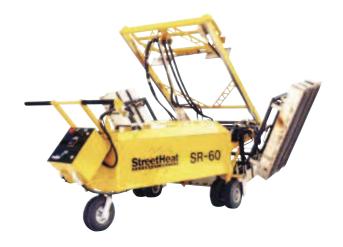

In technical terms, a specialized pavement heater (shown on right) gently softens the existing asphalt. Templates, in the chosen decorative pattern, are pressed into the surface. Pre-cut sections of DuraTherm are then set into these impressions and the specialized pavement heater is used again to fuse DuraTherm to the asphalt surface. The result is a surface that is integral and completely flush with the asphalt.