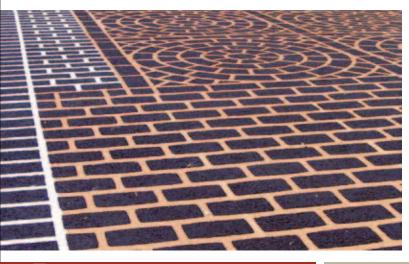

DuraTherm is a thermoplastic material that is inlaid into imprinted asphalt. It is installed flush with the asphalt, as a result, it is extremely resistant to wear caused by traffic and is very snowplow friendly.

In technical terms, a specialized pavement heater (shown on right) gently softens the existing asphalt. Templates, in the chosen decorative pattern, are pressed into the surface. Pre-cut sections of DuraTherm are then set into these impressions and the specialized pavement heater is used again to fuse DuraTherm to the asphalt surface. The result is a surface that is integral and completely flush with the asphalt.