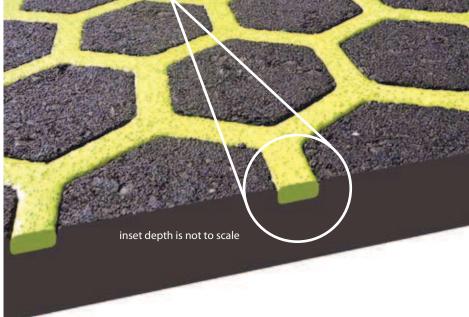

DuraTherm is a thermoplastic material that is inlaid into imprinted asphalt. It is installed flush with the asphalt, as a result, it is extremely resistant to wear caused by traffic and is very snowplow friendly.

In technical terms, a specialized pavement heater (shown on right) gently softens the existing asphalt. Templates, in the chosen decorative pattern, are pressed into the surface. Pre-cut sections of DuraTherm are then set into these impressions and the specialized pavement heater is used again to fuse DuraTherm to the asphalt surface. The result is a surface that is integral and completely flush with the asphalt.