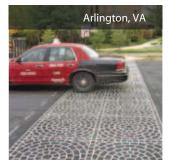

### Arlington, Virginia

Durability Passes with Flying Colors in Northeast Winter Condition Torture Test

After a three-year development and test period, DuraTherm was introduced to the market through a series of installations across North America in 2002. One of those original installations was a crosswalk at a high traffic intersection in Arlington, Virginia. Into its third season this high traffic DuraTherm crosswalk continues to perform flawlessly.