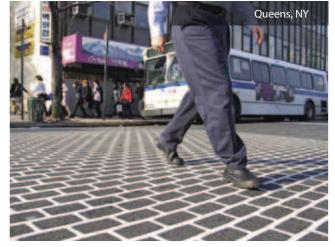

# Top 5 Reasons DuraTherm is Replacing Pavers and Stamped Concrete

- 1 trip hazard free and ADA compliant
- 2 installation hours not days
- 3 less maintenance burden
- 4 lower cost

 $5 \ \ public works \ likes \ it \ and \ communities \ LOVE \ it!$ 

# Beauty and Function in One

The finished DuraTherm surface is available in a range of attractive patterns and colors. Communities agree that DuraTherm dramatically enhances both beauty and pedestrian safety in their neighborhoods.