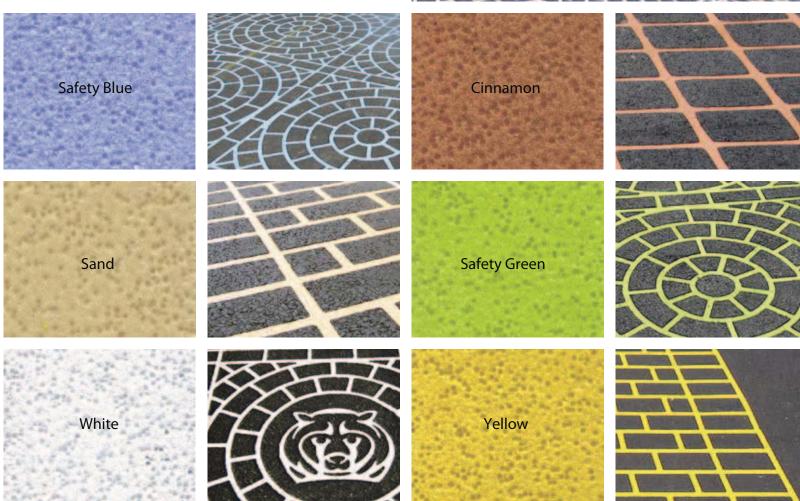

# Beauty and Function in One

The finished DuraTherm surface is available in a range of attractive patterns and colors. Communities agree that DuraTherm dramatically enhances both beauty and pedestrian safety in their neighborhoods.

DuraTherm provides a wide range of creative freedom that greatly enhances community branding. The flexibility of DuraTherm allows for the implementation of custom designs, community imagery and logos.