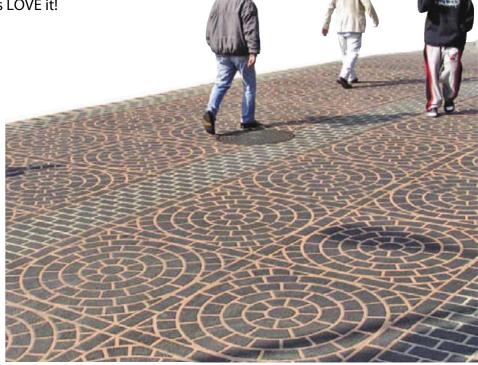

# Top 5 Reasons DuraTherm is Replacing Pavers and Stamped Concrete

- 1 trip hazard free and ADA compliant
- 2 installation hours not days
- 3 less maintenance burden
- 4 lower cost

 $5 \ \ public works \ likes \ it \ and \ communities \ LOVE \ it!$ 

# Beauty and Function in One

The finished DuraTherm surface is available in a range of attractive patterns and colors. Communities agree that DuraTherm dramatically enhances both beauty and pedestrian safety in their neighborhoods.