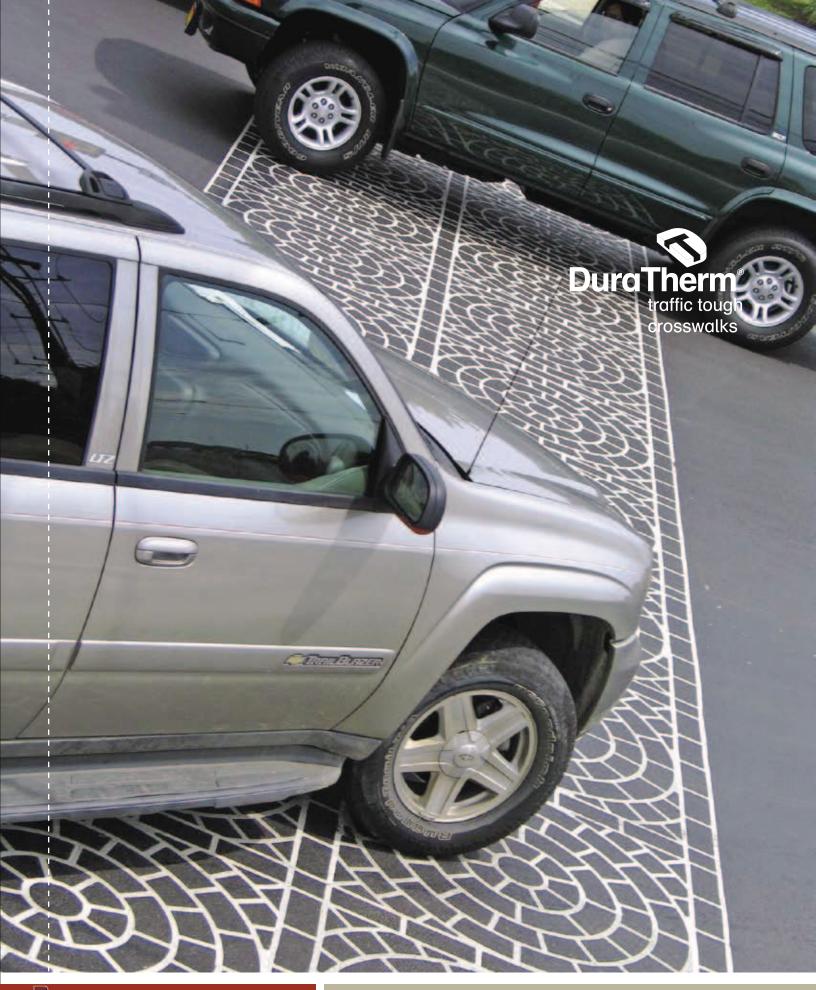

## What is DuraTherm?

DuraTherm is a decorative asphalt surfacing system designed specifically for high-traffic crosswalks.

Tremendous durability ensures DuraTherm will maintain it's bold look for many years. Fast installation means minimal community disruption.

DuraTherm is a thermoplastic material that is inlaid into imprinted asphalt. It is installed flush with the asphalt, as a result, it is extremely resistant to wear caused by traffic and is very snowplow friendly.

## **Installation Process**

DuraTherm means fast installation. Crosswalks can be installed at night and can be ready for traffic in as little as 90 minutes per lane.

Installations are performed by Licensed DuraTherm Applicators
— owners and employees of professional paving and construction
companies who are trained and certified for this specific technology.