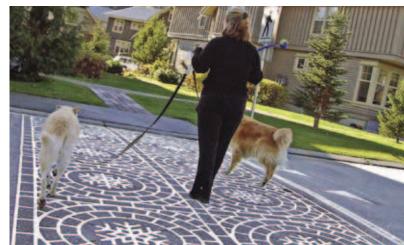

# Beauty and Function in One

The finished DuraTherm surface is available in a range of attractive patterns and colors. Communities agree that DuraTherm dramatically enhances both beauty and pedestrian safety in their neighborhoods.

DuraTherm provides a wide range of creative freedom that greatly enhances community branding. The flexibility of DuraTherm allows for the implementation of custom designs, community imagery and logos.