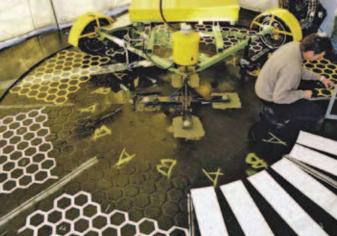

In technical terms, a specialized pavement heater (shown on right) gently softens the existing asphalt. Templates, in the chosen decorative pattern, are pressed into the surface. Pre-cut sections of DuraTherm are then set into these impressions and the specialized pavement heater is used again to fuse DuraTherm to the asphalt surface. The result is a surface that is integral and completely flush with the asphalt.