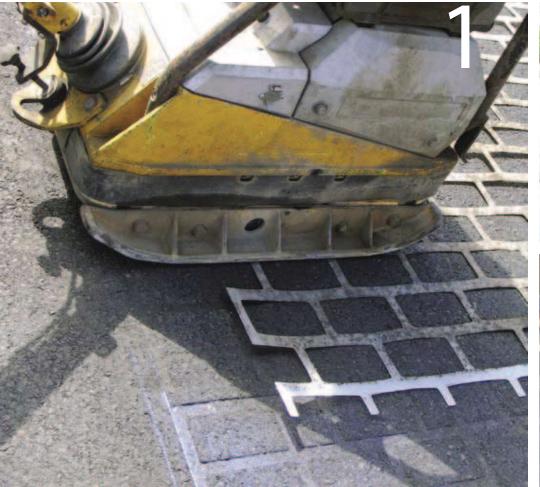

In technical terms, a specialized pavement heater (shown on right) gently softens the existing asphalt. Templates, in the chosen decorative pattern, are pressed into the surface. Pre-cut sections of DuraTherm are then set into these impressions and the specialized pavement heater is used again to fuse DuraTherm to the asphalt surface. The result is a surface that is integral and completely flush with the asphalt.