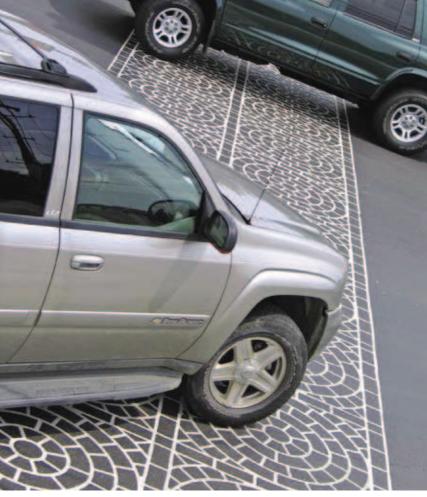

# Beauty and Function in One

The finished DuraTherm surface is available in a range of attractive patterns and colors. Communities agree that DuraTherm dramatically enhances both beauty and pedestrian safety in their neighborhoods.

DuraTherm provides a wide range of creative freedom that greatly enhances community branding. The flexibility of DuraTherm allows for the implementation of custom designs, community imagery and logos.