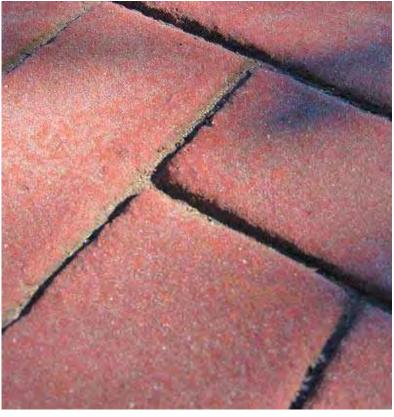

Imprint is produced from raw materials that are carefully graded for consistency and quality. Our high-quality assurance standards ensure long-term value. Imprint is applied hot (one-half to one-inch thick) onto an existing surface. And because the pigment is mixed throughout, your surface will maintain its color under the most extreme traffic and weather conditions.