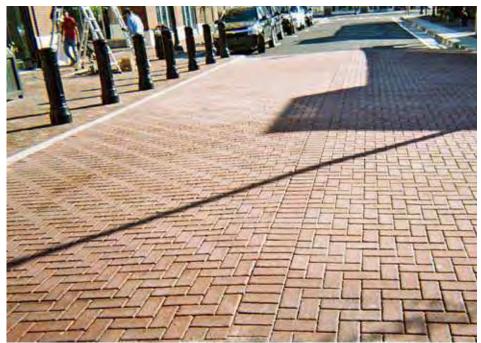

## Decorative Surfacing System

For the look of traditional brick or stone that will last many years with little or no maintenance, Imprint is the best solution.

Imprint is a highly durable resin-based synthetic asphalt that provides unprecedented durability for high-traffic crosswalks and intersections. Used extensively in downtown revitalizations and for traffic calming, Imprint provides the traditional appeal of bricks and stones in a wide range of colors and patterns. Imprint is versatile too — it can be applied on asphalt and concrete surfaces.

Imprint is produced from raw materials that are carefully graded for consistency and quality. Our high-quality assurance standards ensure long-term value. Imprint is applied hot (one-half to one-inch thick) onto an existing surface. And because the pigment is mixed throughout, your surface will maintain its color under the most extreme traffic and weather conditions.

## Imprint is ...

- · extremely durable for high-traffic areas
- · easy to apply to existing surfaces even in cool temperatures
- · very attractive it's perfect for upscale areas
- · available in a variety of colors
- . color consistent
- · quick to install
- · safe it provides a high-friction surface
- · well established since 1994