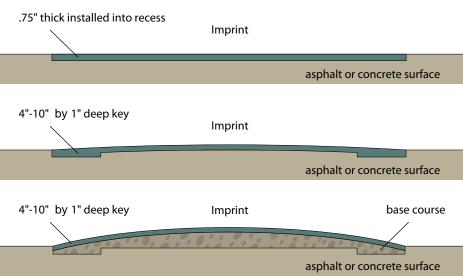

Imprint is produced from raw materials that are carefully graded for consistency and quality. Our high-quality assurance standards ensure long-term value. Imprint is applied hot (one-half to one-inch thick) onto an existing surface. And because the pigment is mixed throughout, your surface will maintain its color under the most extreme traffic and weather conditions.