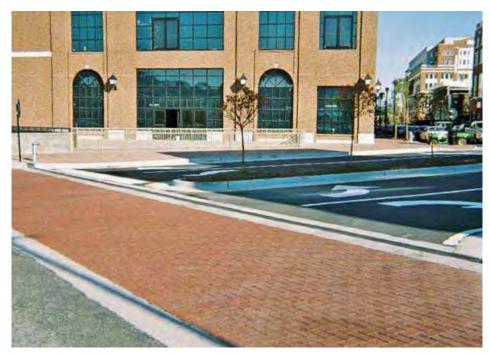

## Decorative Surfacing System

For the look of traditional brick or stone that will last many years with little or no maintenance, Imprint is the best solution.

Imprint is a highly durable resin-based synthetic asphalt that provides unprecedented durability for high-traffic crosswalks and intersections. Used extensively in downtown revitalizations and for traffic calming, Imprint provides the traditional appeal of bricks and stones in a wide range of colors and patterns. Imprint is versatile too — it can be applied on asphalt and concrete surfaces.

## **Installation Options**

crosswalks
intersections
pedestrian safety
traffic calming
speed tables
downtown revitalization

Imprint is engineered to perform at optimal levels under all environmental conditions across North America.