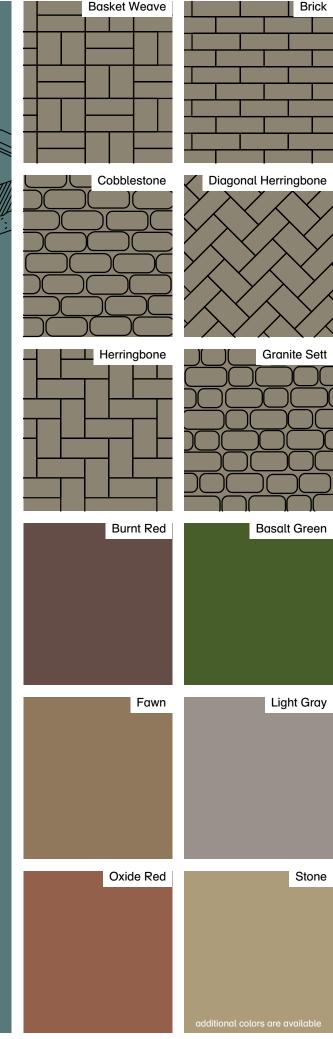

## Imprint is ...

- · extremely durable for high-traffic areas
- · easy to apply to existing surfaces even in cool temperatures
- · very attractive it's perfect for upscale areas
- · available in a variety of colors
- . color consistent
- · quick to install
- · safe it provides a high-friction surface
- · well established since 1994