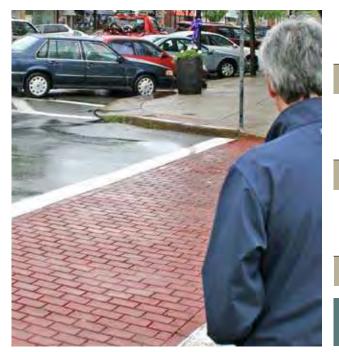

## Decorative Surfacing System

For the look of traditional brick or stone that will last many years with little or no maintenance, Imprint is the best solution.

Imprint is a highly durable resin-based synthetic asphalt that provides unprecedented durability for high-traffic crosswalks and intersections. Used extensively in downtown revitalizations and for traffic calming, Imprint provides the traditional appeal of bricks and stones in a wide range of colors and patterns. Imprint is versatile too — it can be applied on asphalt and concrete surfaces.

Imprint is produced from raw materials that are carefully graded for consistency and quality. Our high-quality assurance standards ensure long-term value. Imprint is applied hot (one-half to one-inch thick) onto an existing surface. And because the pigment is mixed throughout, your surface will maintain its color under the most extreme traffic and weather conditions.