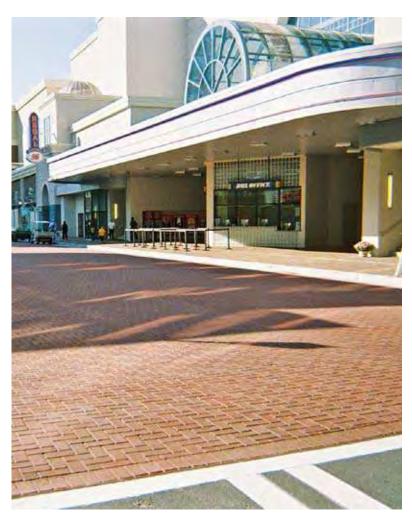

## Decorative Surfacing System

For the look of traditional brick or stone that will last many years with little or no maintenance, Imprint is the best solution.

Imprint is a highly durable resin-based synthetic asphalt that provides unprecedented durability for high-traffic crosswalks and intersections. Used extensively in downtown revitalizations and for traffic calming, Imprint provides the traditional appeal of bricks and stones in a wide range of colors and patterns. Imprint is versatile too — it can be applied on asphalt and concrete surfaces.

Imprint is produced from raw materials that are carefully graded for consistency and quality. Our high-quality assurance standards ensure long-term value. Imprint is applied hot (one-half to one-inch thick) onto an existing surface. And because the pigment is mixed throughout, your surface will maintain its color under the most extreme traffic and weather conditions.