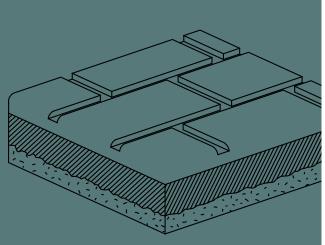

Imprint is produced from raw materials that are carefully graded for consistency and quality. Our high-quality assurance standards ensure long-term value. Imprint is applied hot (one-half to one-inch thick) onto an existing surface. And because the pigment is mixed throughout, your surface will maintain its color under the most extreme traffic and weather conditions.