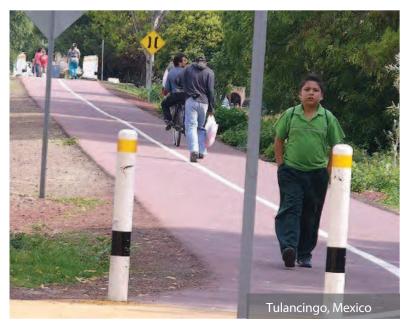

## Safer Commuting in Mexico

>> Taking advantage of an old, obsolete railroad track, the City of Tulancingo rehabilitated a 13 km section that crossed the city alongside high traffic main streets. StreetBond CL terracota colors and physical barriers were used to separate and differentiate the pathway.

Cyclists were no longer forced to risk sharing a road with thick, constant vehicular traffic and schoolchildren gained the luxury of a safer commute to school.

Edgewood & Scenic Drive, Redwood City, CA