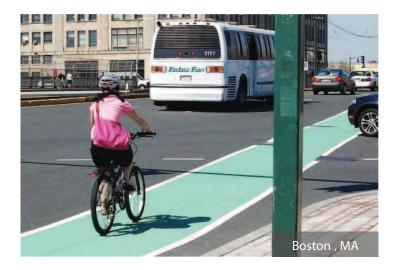

Color: Roadster Red

Project size: approx. 1200 sq. ft. Installation date: October 2009

Boston, long known as a minefield for bicycle riders, is feverishly working to shed that reputation by creating bike lanes and restoring bike paths. This busy location, between vehicle traffic lanes, required high visible coloring to improve cyclist safety.