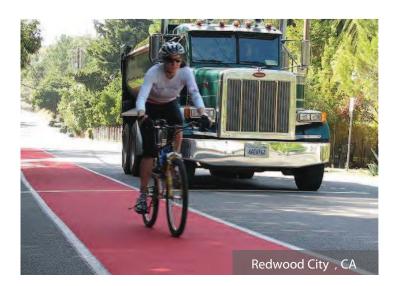

Cyclists were no longer forced to risk sharing a road with thick, constant vehicular traffic and schoolchildren gained the luxury of a safer commute to school.

Edgewood & Scenic Drive, Redwood City, CA

Color: Roadster Red

Project size: approx. 1200 sq. ft. Installation date: October 2009

Boston, long known as a minefield for bicycle riders, is feverishly working to shed that reputation by creating bike lanes and restoring bike paths. This busy location, between vehicle traffic lanes, required high visible coloring to improve cyclist safety.