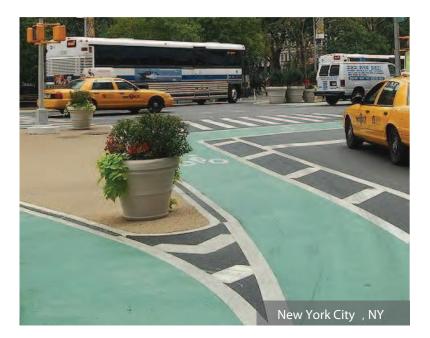

## A "New Urbanism" for New York City

>> The City of New York has been recently installing several miles of colored StreetBond CL bike lanes. This comes as part of a "New Urbanism" trend that aims at making life in large metropolitan areas more livable and enjoyable.

..."the City is creating a public esplanade along a portion of one of its most prominent streets, Broadway in Midtown, setting aside the east side of the roadway for a bicycle lane and a pedestrian walkway with cafe tables, chairs, umbrellas and flower-filled planters."