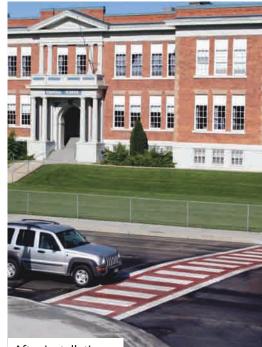

sswalks

### Durable

StreetPrintXD stands up to extreme use and weather.

StreetPrintXD is applied to existing pavement and does not disrupt the surface. This eliminates the risk of heaving and settlement and ensures a smooth, pedestrian-friendly surface.

### Practical

StreetPrintXD makes economic sense.

- · Fast and efficient installation means you invest less up front
- $\cdot$  Durability means low maintenance which translates into savings in the long term
- $\cdot$  Repairs can be made with minimal disruption.

#### Safe StreetPrintXD is road-safe.

- · Smooth and trip-hazard free
- $\cdot$  Skid and slip resistant
- A friendly solution for the physically challenged, StreetPrintXD complies with the Americans with Disabilities Act (ADA).

### Kelowna, Canada



Before installation



After installation







Two winters later



# What is StreetPrintXD?

Unlike conventional thermoplastic road markings StreetPrintXD incorporates a unique aggregate-reinforced formula with unprecedented wear resistance. When installed using the patented StreetHeat asphalt reheating technology StreetPrintXD permanently bonds to the asphalt.



StreetPrintXD 180 mils thick aggregate reinforced thermoplastic



**Regular thermoplastic** 90 mils thick with glass beads



# **Quality Assured Cost-**Efficient Installation

Crosswalks take hours, not days, to install, minimizing traffic disruptions.

Can be installed at night.

Accredited applicators ensure your project is installed on time, on budget and to the highest standard.



Gently heat and soften asphalt







Post print



Overlay