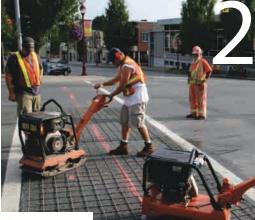

# **Quality Assured Cost-**Efficient Installation

Crosswalks take hours, not days, to install, minimizing traffic disruptions.

Can be installed at night.

Accredited applicators ensure your project is installed on time, on budget and to the highest standard.

Gently heat and soften asphalt

Post print

Overlay material

Melt