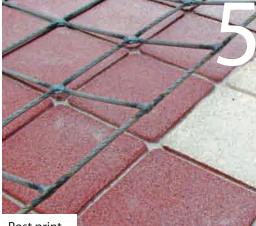

# **Quality Assured Cost-**Efficient Installation

Crosswalks take hours, not days, to install, minimizing traffic disruptions.

Can be installed at night.

Accredited applicators ensure your project is installed on time, on budget and to the highest standard.