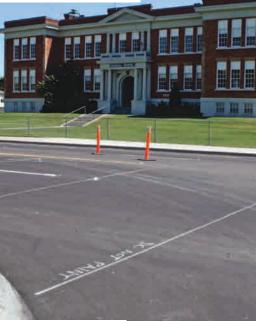

# High-Performance Crosswalks

### Durable

StreetPrintXD stands up to extreme use and weather.

StreetPrintXD is applied to existing pavement and does not disrupt the surface. This eliminates the risk of heaving and settlement and ensures a smooth, pedestrian-friendly surface.

### Practical

StreetPrintXD makes economic sense.

- · Fast and efficient installation means you invest less up front
- $\cdot$  Durability means low maintenance which translates into savings in the long term
- $\cdot$  Repairs can be made with minimal disruption.

#### Safe StreetPrintXD is road-safe.

- · Smooth and trip-hazard free
- $\cdot$  Skid and slip resistant
- A friendly solution for the physically challenged, StreetPrintXD complies with the Americans with Disabilities Act (ADA).

### Kelowna, Canada



Before installation



After installation







Two winters later



# What is StreetPrintXD?

Unlike conventional thermoplastic road markings StreetPrintXD incorporates a unique aggregate-reinforced formula with unprecedented wear resistance. When installed using the patented StreetHeat asphalt reheating technology StreetPrintXD permanently bonds to the asphalt.



StreetPrintXD 180 mils thick aggregate reinforced thermoplastic



**Regular thermoplastic** 90 mils thick with glass beads



# **Quality Assured Cost-**Efficient Installation

Crosswalks take hours, not days, to install, minimizing traffic disruptions.

Can be installed at night.

Accredited applicators ensure your project is installed on time, on budget and to the highest standard.



Gently heat and soften asphalt