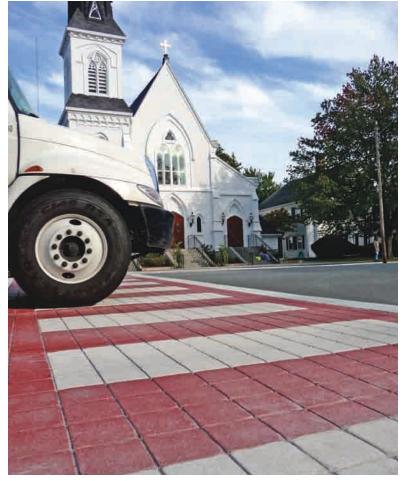

# High-Performance Crosswalks

#### Safe StreetPrintXD is road-safe.

- · Smooth and trip-hazard free
- $\cdot$  Skid and slip resistant
- A friendly solution for the physically challenged, StreetPrintXD complies with the Americans with Disabilities Act (ADA).