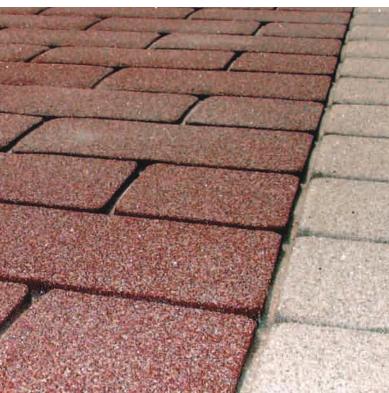

# What is StreetPrintXD?

Unlike conventional thermoplastic road markings StreetPrintXD incorporates a unique aggregate-reinforced formula with unprecedented wear resistance. When installed using the patented StreetHeat asphalt reheating technology StreetPrintXD permanently bonds to the asphalt.

StreetPrintXD 180 mils thick aggregate reinforced thermoplastic

**Regular thermoplastic** 90 mils thick with glass beads