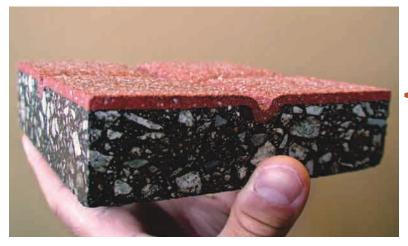

# What is StreetPrintXD?

Unlike conventional thermoplastic road markings StreetPrintXD incorporates a unique aggregate-reinforced formula with unprecedented wear resistance. When installed using the patented StreetHeat asphalt reheating technology StreetPrintXD permanently bonds to the asphalt.

StreetPrintXD 180 mils thick aggregate reinforced thermoplastic

**Regular thermoplastic** 90 mils thick with glass beads